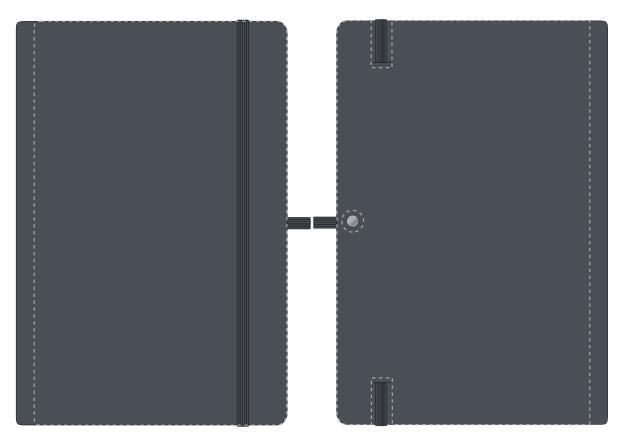

## **PANTONE REFERENCE(S)**

Debossing / Foil Blocking (Edge to Edge)

**ARTWORK SCALE 50%** 

The dashed line is to demonstrate print area and will not appear on your printed item